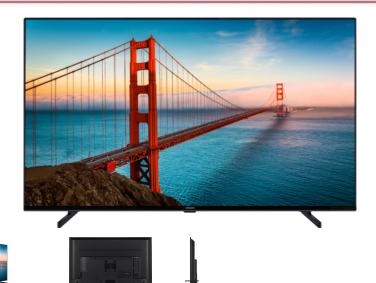

## HITACHI Inspire the Next

43HBL7310

IPTV or RFTV Compatible

Data Privacy

Remote Commands

Quick Installation

**DISPLAY** 

Screen Size 43" / 108cm

Panel Type

**VIDEO** 

HD/FHD/UHD FHD

**Resolution** 1920x1080

**Aspect Ratio** 16:9, 14:9, 4:3, Cinema

Digital Noise Reduction

Yes

Brightness (cd/m2)

**Viewing Angle** 178º (H) - 178º (V)

Tuning Systems PAL/SECAM - DVB-T2/C/S2

IP Channel Tuning

Multicast - Unicast

**Progressive Scan** 

**MECHANICS** 

Boxed Dimensions (mm) 1085X154X710

Dimensions without Stand (mm) 964x82x560

Loading Qty - 20feet 225
Loading Qty - 40feet 495
Loading Qty - High Cube 495

VESA Compatible

M4 100X100

**ACCESSORIES** 

Multi IR Remote Controller

Yes

Power Cable (compatible with

country standards)

Stand Side Stand

Stand Mount Kit

Screws

**AUDIO** 

Invisible Speaker

Subwoofer Not Available

Bathroom Speaker Yes

Sound Type DTS HD + DTS TruSurround